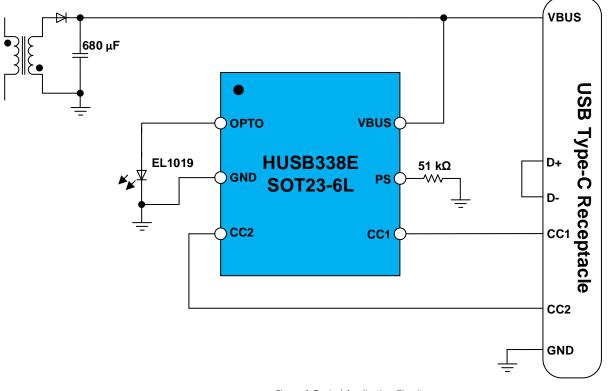

#### **TYPICAL APPLICATION CIRCUIT**

#### **GENERAL DESCRIPTION**

The HUSB338E is designed for a USB Type-C PD product. It can support 3 FPDOs and 2 APDOs.

The PDOs can be configured by PS pin, a resistor is connected between PS and GND pins. Also the PS pin can be configured to output 2.7 V, and connect with D+/D- to support Apple 2.4 A.

The HUSB338E integrates protections such as VBUS Over Voltage Protection (OVP), Under Voltage Lock Out (UVLO), and Thermal Shutdown Protection (TSD).

The package is SOT23-6L.